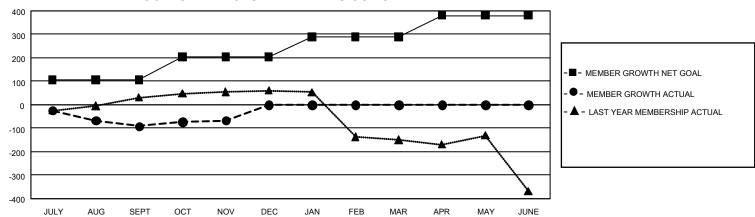

## GMT Constitutional Area 4, Group C

REPORT DOES NOT INCLUDE CLUBS IN UNDISTRICTED AREAS.

| Clubs                 |               |           |               | Members               |                          |                         |                                              |
|-----------------------|---------------|-----------|---------------|-----------------------|--------------------------|-------------------------|----------------------------------------------|
| RESULTS FOR 2021-2022 |               |           |               | RESULTS FOR 2021-2022 |                          |                         |                                              |
| QUARTER               | NEW CLUB GOAL | NEW CLUBS | DROPPED CLUBS | QUARTER ME            | EMBER GROWTH NET<br>GOAL | MEMBER GROWTH<br>ACTUAL | DROPPED MEMBERS ACTUAL (including transfers) |
| JULY/AUG/SEPT         | 6             | 1         | 7             | JULY/AUG/SEPT         | 106                      | 101                     | 186                                          |
| OCT/NOV/DEC           | 9             | 1         | 0             | OCT/NOV/DEC           | 98                       | 88                      | 61                                           |
| JAN/FEB/MAR           | 18            | 0         | 0             | JAN/FEB/MAR           | 86                       | 0                       | 0                                            |
| APR/MAY/JUNE          | 15            | 0         | 0             | APR/MAY/JUNE          | 90                       | 0                       | 0                                            |

## GOALS AND ACTUAL MEMBERS CUMULATIVE

| DROPPED CLUBS: 7 |     | 51 CLUBS OF 442 ADDED 1 OR | GENDER DISTRIBUTION                 |                |  |
|------------------|-----|----------------------------|-------------------------------------|----------------|--|
|                  |     | MORE NEW MEMBERS           | MALE                                | 4,786 (55.30%) |  |
|                  |     |                            | FEMALE                              | 3,865 (44.66%) |  |
| DROPPED MEMBERS  |     |                            | NON BINARY                          | 0 (0.00%)      |  |
| DECEASED         | 11  |                            | PREFER NOT TO ANSWER                | 4 (0.05%)      |  |
| CLUB CANCELLED   | 82  |                            | TOTAL FAMILY UNIT MEMBERS 1,060     |                |  |
| OTHER            | 154 | CLICK HERE FOR             |                                     |                |  |
| TOTAL            | 247 | CUMULATIVE MEMBERSHIP DATA | FAMILY MEMBERS PAYING HALF DUES 640 |                |  |