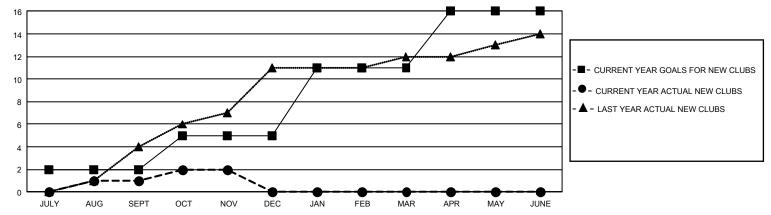

## GMT Constitutional Area 4, Group C

REPORT DOES NOT INCLUDE CLUBS IN UNDISTRICTED AREAS.

| Clubs                 |               |           |               | Members               |                          |                         |                                              |
|-----------------------|---------------|-----------|---------------|-----------------------|--------------------------|-------------------------|----------------------------------------------|
| RESULTS FOR 2021-2022 |               |           |               | RESULTS FOR 2021-2022 |                          |                         |                                              |
| QUARTER               | NEW CLUB GOAL | NEW CLUBS | DROPPED CLUBS | QUARTER ME            | EMBER GROWTH NET<br>GOAL | MEMBER GROWTH<br>ACTUAL | DROPPED MEMBERS ACTUAL (including transfers) |
| JULY/AUG/SEPT         | 6             | 1         | 7             | JULY/AUG/SEPT         | 106                      | 101                     | 186                                          |
| OCT/NOV/DEC           | 9             | 1         | 0             | OCT/NOV/DEC           | 98                       | 88                      | 61                                           |
| JAN/FEB/MAR           | 18            | 0         | 0             | JAN/FEB/MAR           | 86                       | 0                       | 0                                            |
| APR/MAY/JUNE          | 15            | 0         | 0             | APR/MAY/JUNE          | 90                       | 0                       | 0                                            |

## GOALS AND ACTUAL NEW CLUBS CUMULATIVE